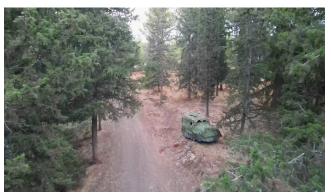

# **ARMADILLO**

ARMADILLO is a Custom-made concealment kit for any type of vehicle or platform. The kit parts are constructed from our unique TVC substance to enable the user blending in the environment without being detected. The TVC conceals objects in visual, IR and FIR spectrum.

### **2-SIDED COLORATION**

The Polaris Solutions TVC can be printed on both sides to resemble the coloration of a specific or general AOR. We developed a digitized coloration technique that can generate any color pattern from basic color. This enables us to rapidly develop custom-made camouflage patterns.