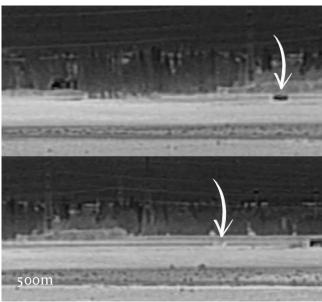

# **ARMADILLO**

ARMADILLO is a Custom-made concealment kit for any type of vehicle or platform. The kit parts are constructed from our unique TVC substance to enable the user blending in the environment without being detected. The TVC conceals objects in visual, IR and FIR spectrum.