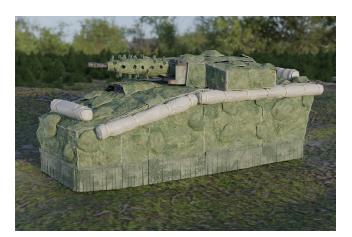

# **ARMADILLO**

ARMADILLO is a Custom-made concealment kit for any type of vehicle or platform. The kit parts are constructed from our unique TVC substance to enable the user blending in the environment without being detected. The TVC conceals objects in visual, IR and FIR spectrum.

#### **PARTS**

- Various panels according to the platform silhouette
- Connection to the platform by rapid release elements