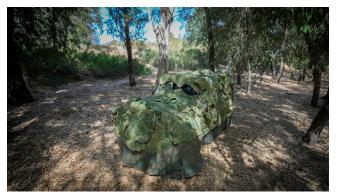

# **ARMADILLO**

ARMADILLO is a Custom-made concealment kit for any type of vehicle or platform. The kit parts are constructed from our unique TVC substance to enable the user blending in the environment without being detected. The TVC conceals objects in visual, IR and FIR spectrum.

### **2-SIDED COLORATION**

The Polaris Solutions TVC can be printed on both sides to resemble the coloration of a specific or general AOR. We developed a digitized coloration technique that can generate any color pattern from basic color. This enables us to rapidly develop custom-made camouflage patterns.