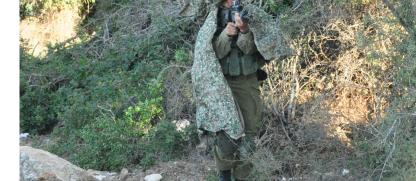

#### **MULTIPLE USAGE**

- Backpack cover
- Poncho
- Personal hide
- Team OP: Combine few Jag Hides and our Infrastructure Kit for a rapid set up!
- Concealment and shelter: can be used as a sandbag
- Medical usage: splinter, stretcher, thermal blanket etc.

#### **INTENDED USE**