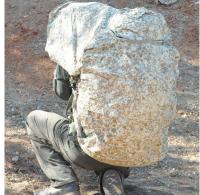

#### **MULTIPLE USAGE**

- Backpack cover
- Poncho
- Personal hide
- Team OP: Combine few Jag Hides and our Infrastructure Kit for a rapid set up!
- Concealment and shelter: can be used as a sandbag
- Medical usage: splinter, stretcher, thermal blanket etc.

#### **PATTERNS**

Stone

Dark Stone

Woodland New

Desert

Custom Made