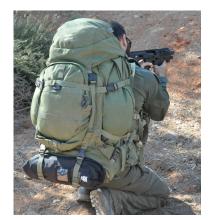

## **JAG HIDE**

Our foremost versatile and modular concealment product.

Provides a concealment solution for every mission type, from raids to recon, suitable for both personal & squad posts.

Made from our unique TVC multispectral concealment substance.

#### **MULTIPLE USAGE**

- Backpack cover
- Poncho
- Personal hide
- Team OP: Combine few Jag Hides and our Infrastructure Kit for a rapid set up!
- Concealment and shelter: can be used as a sandbag
- Medical usage: splinter, stretcher, thermal blanket etc.