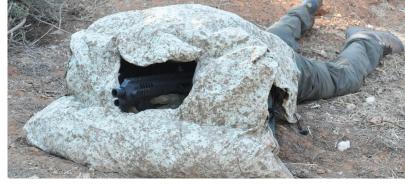

#### **MULTIPLE USAGE**

- Backpack cover
- Poncho
- Personal hide
- Team OP: Combine few Jag Hides and our Infrastructure Kit for a rapid set up!
- Concealment and shelter: can be used as a sandbag
- Medical usage: splinter, stretcher, thermal blanket etc.

#### **PATTERNS**

Stone

Dark Stone

Woodland New

Desert

Custom Made