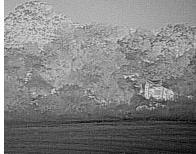

## POLARIS SOLUTIONS

The M-PaCS (Modular Platform Concealment System) is the most advanced static concealment cover for platforms.

- Designed for SF use
- Provides 3D cover for users
- > Retains multispectral concealment and a break away function

## **FEATURES**

Tactical:

- Multispectral concealment
- ♦ 3D camouflage
- ▷ Reversible: 2 sided coloration
- ♦ 360 degrees cover
- > Observation & gun system operation while covered
- Field adaptive capability
- > Short detection range
- Low volume & weight
- Fast & simple deployment & folding
- ◊ Quick Release