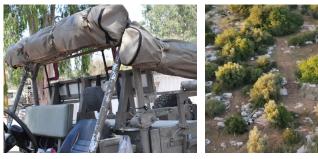

The M-PaCS can be customized to be any type of platform from ATV's to Humvees and other vehicles.

## **FEATURES**

Tactical:

- Multispectral concealment
- ♦ 3D camouflage
- ▷ Reversible: 2 sided coloration
- ♦ 360 degrees cover
- > Observation & gun system operation while covered
- Field adaptive capability
- > Short detection range
- Low volume & weight
- Fast & simple deployment & folding
- ◊ Quick Release