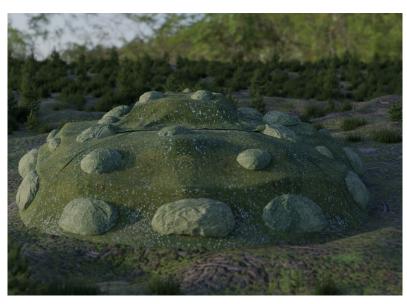

## POLARIS SOLUTIONS

The M-PaCS (Modular Platform Concealment System) is the most advanced static concealment cover for platforms.

- Designed for SF use
- Provides 3D cover for users
- > Retains multispectral concealment and a break away function

The M-PaCS can be customized to be any type of platform from ATV's to Humvees and other vehicles.

## **FEATURES**

Tactical:

- Multispectral concealment
- ♦ 3D camouflage
- ▷ Reversible: 2 sided coloration
- ♦ 360 degrees cover
- > Observation & gun system operation while covered
- Field adaptive capability
- > Short detection range
- Low volume & weight
- Fast & simple deployment & folding
- ◊ Quick Release

## Logistics:

- Can be installed with Drip Rail System
- Up to 10 minutes operational assembly for 360 degrees cover
- Can be assembled and disassembled by one operator if needed
- Integrated infrastructure allowing space for rest, observation, mechanical repairs or medical treatment
- Short instruction time  $\triangleright$
- b Modules can be quickly disconnected from the roof for air transportation